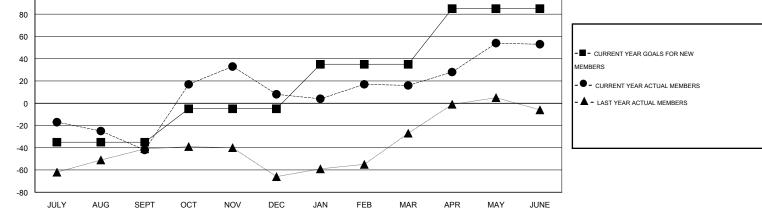

## GMT: HAL GRIFFIN

| LOCATION | TEXAS |
|----------|-------|
|----------|-------|

| Clubs                 |                  |           |                  |                  | Members<br>RESULTS FOR 2014-2015 |                    |                                     |                    |                  |
|-----------------------|------------------|-----------|------------------|------------------|----------------------------------|--------------------|-------------------------------------|--------------------|------------------|
| RESULTS FOR 2014-2015 |                  |           |                  |                  |                                  |                    |                                     |                    |                  |
| QUARTER               | NEW CLUB<br>GOAL | NEW CLUBS | DROPPED<br>CLUBS | NET<br>GAIN/LOSS | QUARTER                          | NEW MEMBER<br>GOAL | CHARTER AND<br>NEW MEMBERS<br>ADDED | DROPPED<br>MEMBERS | NET<br>GAIN/LOSS |
| JULY/AUG/SEPT         | 0                | 0         | 0                | 0                | JULY/AUG/SEPT                    | -35                | 58                                  | 100                | -42              |
| OCT/NOV/DEC           | 1                | 1         | 0                | 1                | OCT/NOV/DEC                      | 30                 | 101                                 | 51                 | 50               |
| JAN/FEB/MAR           | 1                | 0         | 0                | 0                | JAN/FEB/MAR                      | 40                 | 75                                  | 67                 | 8                |
| APR/MAY/JUNE          | 1                | 2         | 0                | 2                | APR/MAY/JUNE                     | 50                 | 96                                  | 59                 | 37               |