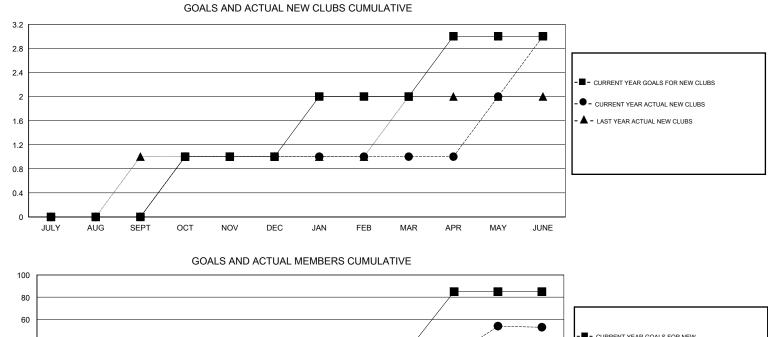

## GMT: HAL GRIFFIN

| LOCATION | TEXAS |
|----------|-------|
|----------|-------|

| Clubs                 |                  |           |                  |                  | Members<br>RESULTS FOR 2014-2015 |                    |                                     |                    |                  |
|-----------------------|------------------|-----------|------------------|------------------|----------------------------------|--------------------|-------------------------------------|--------------------|------------------|
| RESULTS FOR 2014-2015 |                  |           |                  |                  |                                  |                    |                                     |                    |                  |
| QUARTER               | NEW CLUB<br>GOAL | NEW CLUBS | DROPPED<br>CLUBS | NET<br>GAIN/LOSS | QUARTER                          | NEW MEMBER<br>GOAL | CHARTER AND<br>NEW MEMBERS<br>ADDED | DROPPED<br>MEMBERS | NET<br>GAIN/LOSS |
| JULY/AUG/SEPT         | 0                | 0         | 0                | 0                | JULY/AUG/SEPT                    | -35                | 58                                  | 100                | -42              |
| OCT/NOV/DEC           | 1                | 1         | 0                | 1                | OCT/NOV/DEC                      | 30                 | 101                                 | 51                 | 50               |
| JAN/FEB/MAR           | 1                | 0         | 0                | 0                | JAN/FEB/MAR                      | 40                 | 75                                  | 67                 | 8                |
| APR/MAY/JUNE          | 1                | 2         | 0                | 2                | APR/MAY/JUNE                     | 50                 | 96                                  | 59                 | 37               |